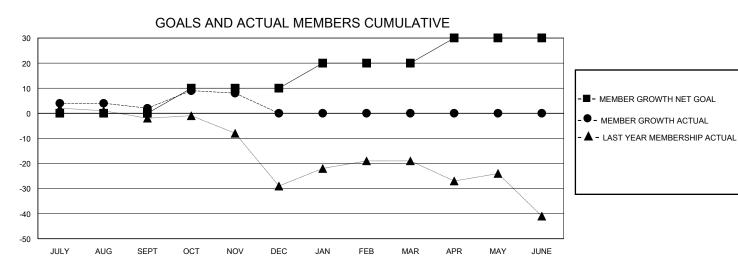

## District 5M 13

GMT: LOCATION MANITOBA GMT CA

| •             |               |             |               |                               |                        |                         | • • • • • • • • • • • • • • • • • • • •            |  |
|---------------|---------------|-------------|---------------|-------------------------------|------------------------|-------------------------|----------------------------------------------------|--|
|               | Club          | s           |               | Members RESULTS FOR 2024-2025 |                        |                         |                                                    |  |
|               | RESULTS FOR   | R 2024-2025 |               |                               |                        |                         |                                                    |  |
| QUARTER       | NEW CLUB GOAL | NEW CLUBS   | DROPPED CLUBS | QUARTER MEME                  | BER GROWTH NET<br>GOAL | MEMBER GROWTH<br>ACTUAL | DROPPED<br>MEMBERS ACTUAL<br>(including transfers) |  |
| JULY/AUG/SEPT | 0             | 0           | 0             | JULY/AUG/SEPT                 | 0                      | 13                      | 8                                                  |  |
| OCT/NOV/DEC   | 0             | 0           | 0             | OCT/NOV/DEC                   | 10                     | 18                      | 11                                                 |  |
| JAN/FEB/MAR   | 0             | 0           | 0             | JAN/FEB/MAR                   | 10                     | 0                       | 0                                                  |  |
| APR/MAY/JUNE  | 1             | 0           | 0             | APR/MAY/JUNE                  | 10                     | 0                       | 0                                                  |  |